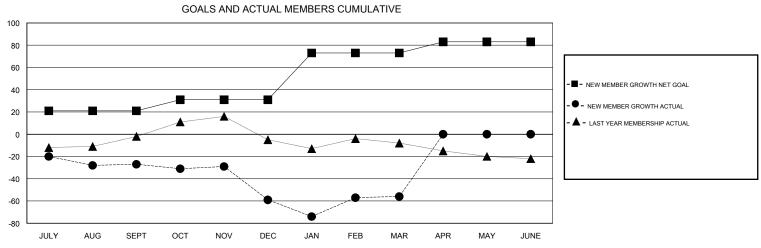

## MONTHLY MEMBERSHIP PROGRESS REPORT

District 36 O

Results as of: 3/31/2017

| Clubs                 |               |           |               | Members               |                                                                |                                                              |                                              |  |
|-----------------------|---------------|-----------|---------------|-----------------------|----------------------------------------------------------------|--------------------------------------------------------------|----------------------------------------------|--|
| RESULTS FOR 2016-2017 |               |           |               | RESULTS FOR 2016-2017 |                                                                |                                                              |                                              |  |
| QUARTER               | NEW CLUB GOAL | NEW CLUBS | DROPPED CLUBS | QUARTER               | NEW MEMBER GROWTH<br>NET GOAL (not reinstated<br>or transfers) | NEW MEMBER<br>GROWTH ACTUAL (not<br>reinstated or transfers) | DROPPED MEMBERS ACTUAL (including transfers) |  |
| JULY/AUG/SEPT         | 0             | 0         | 0             | JULY/AUG/SEPT         | 21                                                             | 15                                                           | 42                                           |  |
| OCT/NOV/DEC           | 0             | 0         | 3             | OCT/NOV/DEC           | 10                                                             | 32                                                           | 64                                           |  |
| JAN/FEB/MAR           | 1             | 0         | 0             | JAN/FEB/MAR           | 42                                                             | 33                                                           | 30                                           |  |
| APR/MAY/JUNE          | 0             | 0         | 0             | APR/MAY/JUNE          | 10                                                             | 0                                                            | 0                                            |  |